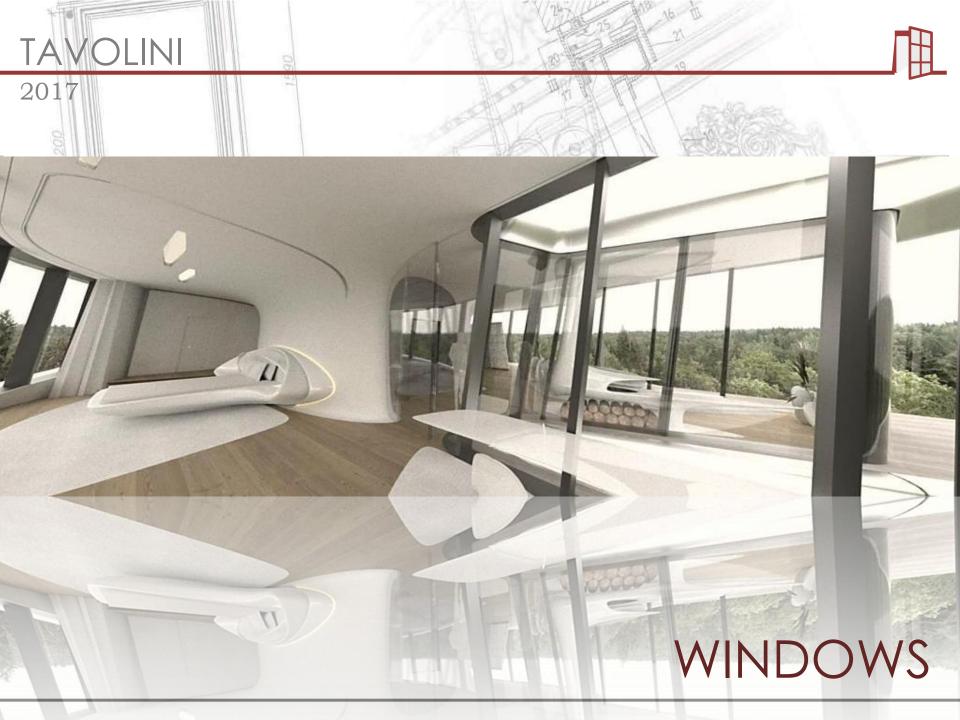

Wooden windows are impregnated and painted with the varnishes of German company Remmers in any color according to the RAL palette (or transparent), preserving the natural drawing of wooden fibers.

Construction: window and balcony doors of traditional and modern structure. Windows and balcony doors with a lift-and-slide system are available by individual order.

Shape: rectangular, square, arc, triangular, trapezoid, round, etc.

Dimensions: custom – by request. Seals: Qulon.

Glass Sets: Double - with option of installation of internal shutters with heat transfer coefficient U = 1.0 W / m2K

By request - safe, security class P4 (with appropriate hardware package)

Fittings: company G-U (Germany) with micro-ventilation function.

Material: profiles made of glued wood (pine, oak, larch or meranti) - well dried and deprived of knots and resin blisters.