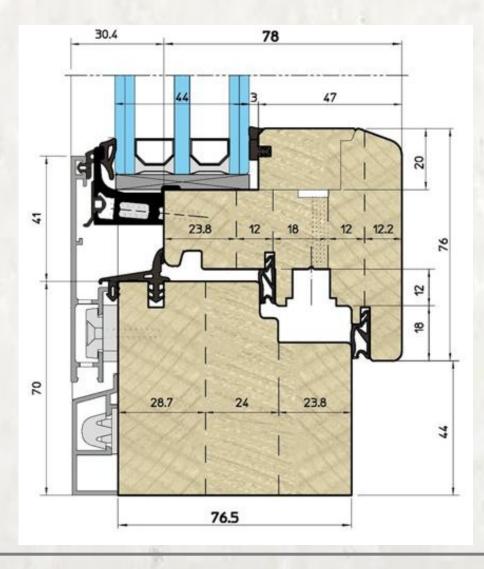

## Wood-Aluminum Windows

Profile: WA-Line Contemporary

Our products serve their functionality and decorate facades, among others. The Presidential Palace, the Krolikarnia, the Philharmonic, the Ministry of Culture and Art.