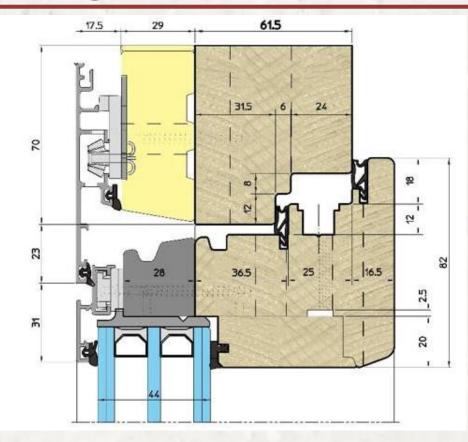

Wooden Windows
with the rain deflectors (aluminum)

Profile: EU-Line 78mm

Wooden Windows with the rain deflectors (aluminum)

Profile: EU-Line 92mm

## Wood-Aluminum Windows

Profile: WA-Line Classic