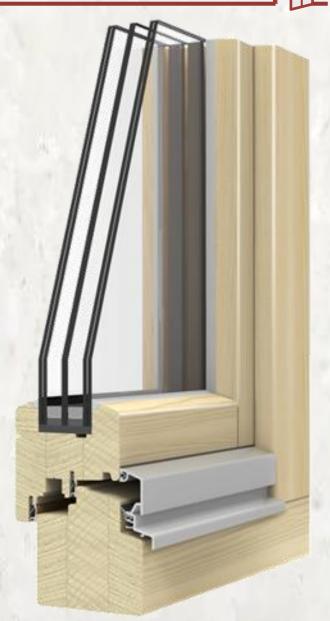

Wooden windows are impregnated and painted with the varnishes of German company Remmers in any color according to the RAL palette (or transparent), preserving the natural drawing of wooden fibers.

Construction: window and balcony doors of traditional and modern structure. Windows and balcony doors with a lift-and-slide system are available by individual order.

Shape: rectangular, square, arc, triangular, trapezoid, round, etc.

Dimensions: custom – by request. Seals: Qulon.

Glass Sets: Double - with option of installation of internal shutters with heat transfer coefficient U = 1.0 W / m2K

By request - safe, security class P4 (with appropriate hardware package)

Fittings: company G-U (Germany) with micro-ventilation function.

Material: profiles made of glued wood (pine, oak, larch or meranti) - well dried and deprived of knots and resin blisters.

Wooden Windows
with the rain deflectors (aluminum)

Profile: EU-Line 78mm

Wooden Windows with the rain deflectors (aluminum)

Profile: EU-Line 92mm