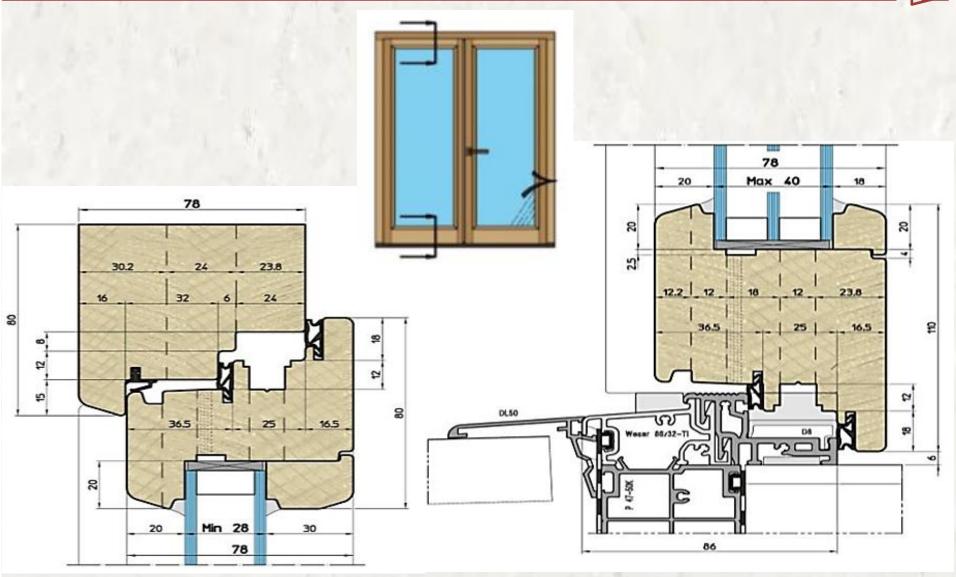

Wooden windows are impregnated and painted with the varnishes of German company Remmers in any color according to the RAL palette (or transparent), preserving the natural drawing of wooden fibers.

Construction: window and balcony doors of traditional and modern structure. Windows and balcony doors with a lift-and-slide system are available by individual order.