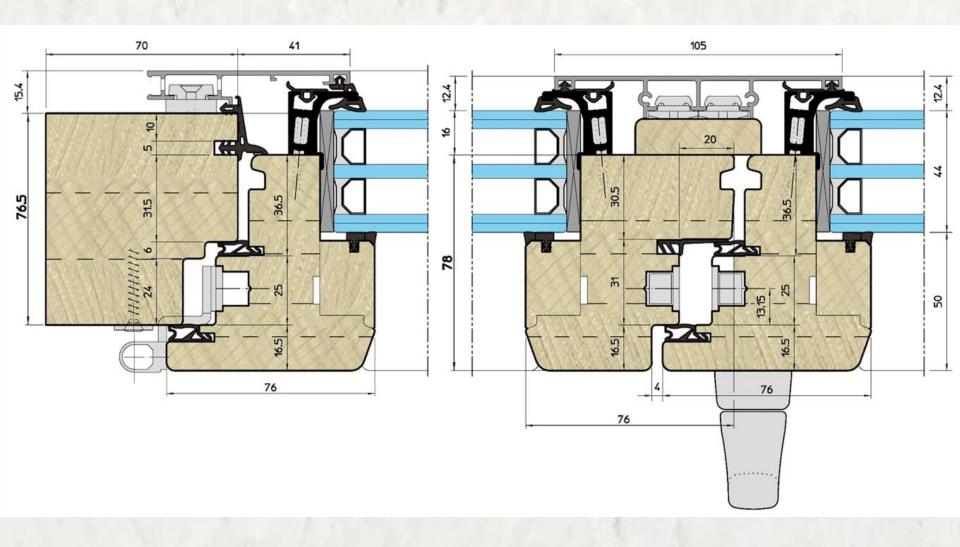

Wooden Windows
with the rain deflectors (aluminum)

Profile: EU-Line 78mm

Wooden Windows with the rain deflectors (aluminum)

Profile: EU-Line 92mm

## Wood-Aluminum Windows

Profile: WA-Line Classic

## Wood-Aluminum Windows

Profile: WA-Line Modern