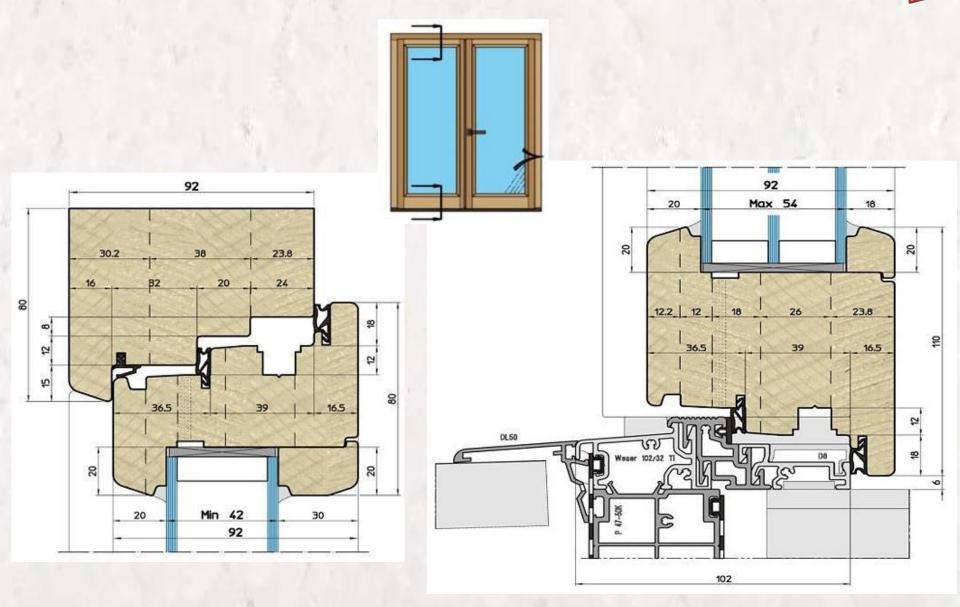

## Wood-Aluminum Windows

Profile: WA-Line Classic

## Wood-Aluminum Windows

Profile: WA-Line Modern