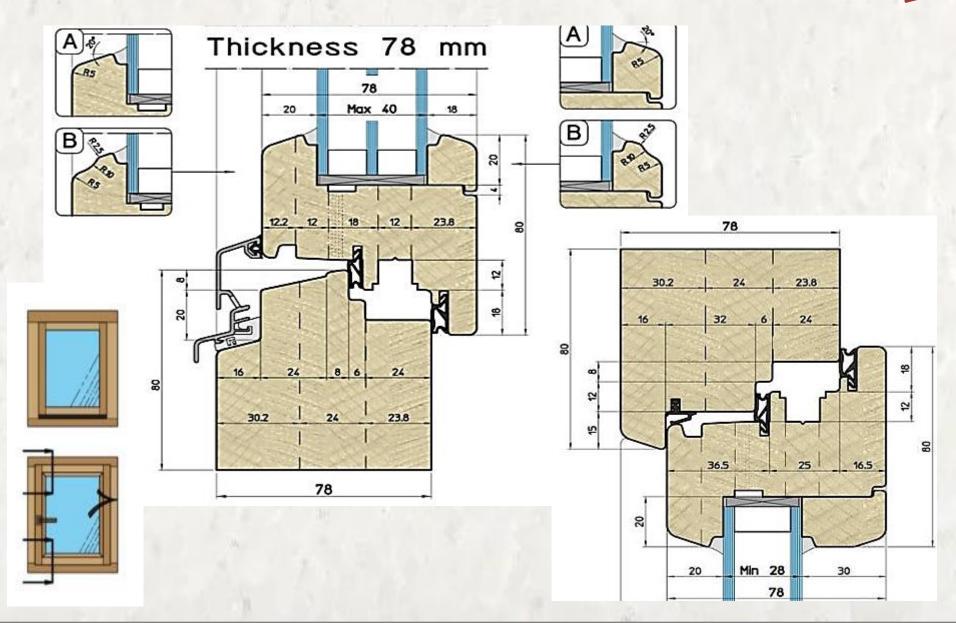

Wooden windows are impregnated and painted with the varnishes of German company Remmers in any color according to the RAL palette (or transparent), preserving the natural drawing of wooden fibers.

Construction: window and balcony doors of traditional and modern structure. Windows and balcony doors with a lift-and-slide system are available by individual order.