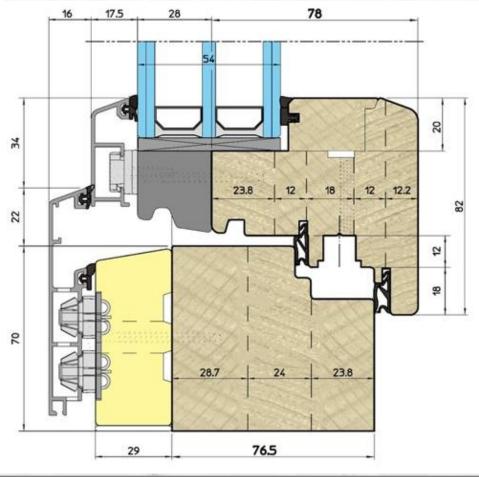

Wooden Windows
with the rain deflectors (aluminum)

Profile: EU-Line 78mm

Wooden Windows with the rain deflectors (aluminum)

Profile: EU-Line 92mm