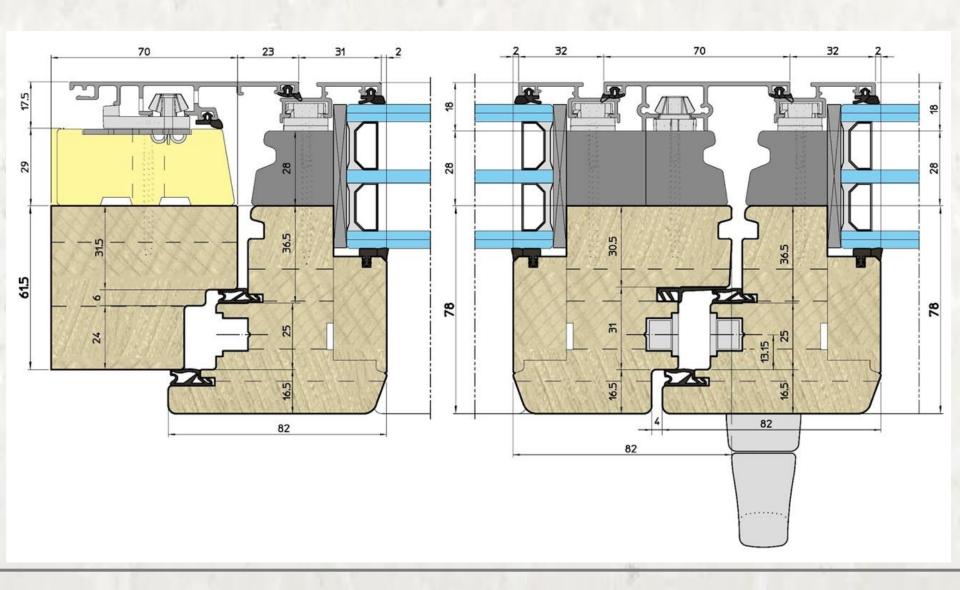

## Wood-Aluminum Windows

Profile: WA-Line Classic

## Wood-Aluminum Windows

Profile: WA-Line Modern

## Wood-Aluminum Windows

Profile: WA-Line Contemporary

Our products serve their functionality and decorate facades, among others. The Presidential Palace, the Krolikarnia, the Philharmonic, the Ministry of Culture and Art.