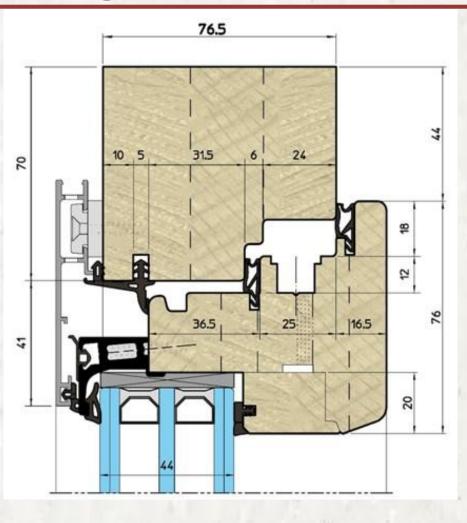

om – by request. Seals: Qulon.

Glass Sets: Double - with option of installation of internal shutters with heat transfer coefficient U = 1.0 W / m2K

By request - safe, security class P4 (with appropriate hardware package)

Fittings: company G-U (Germany) with micro-ventilation function.





Material: profiles made of glued wood (pine, oak, larch or meranti) - well dried and deprived of knots and resin blisters.







Wooden Windows
with the rain deflectors (aluminum)

Profile: EU-Line 78mm

















Wooden Windows with the rain deflectors (aluminum)

Profile: EU-Line 92mm

















## Wood-Aluminum Windows

Profile: WA-Line Classic













## Wood-Aluminum Windows

Profile: WA-Line Modern















## Wood-Aluminum Windows

Profile: WA-Line Contemporary













Our products serve their functionality and decorate facades, among others. The Presidential Palace, the Krolikarnia, the Philharmonic, the Ministry of Culture and Art.

They also fulfill their role in daily use in single-family homes, giving them individual style while satisfying the needs of owners in terms of their operation and ease of maintenance.

Below you can look through some works from our Portfolio.























## **Head office:**

UI. Henryka Sienkiewicza 10, lokacia 204

Legionowo 05-120 Poland

Tel: +48 514 155 170

tavolini@tavolinifloors.com