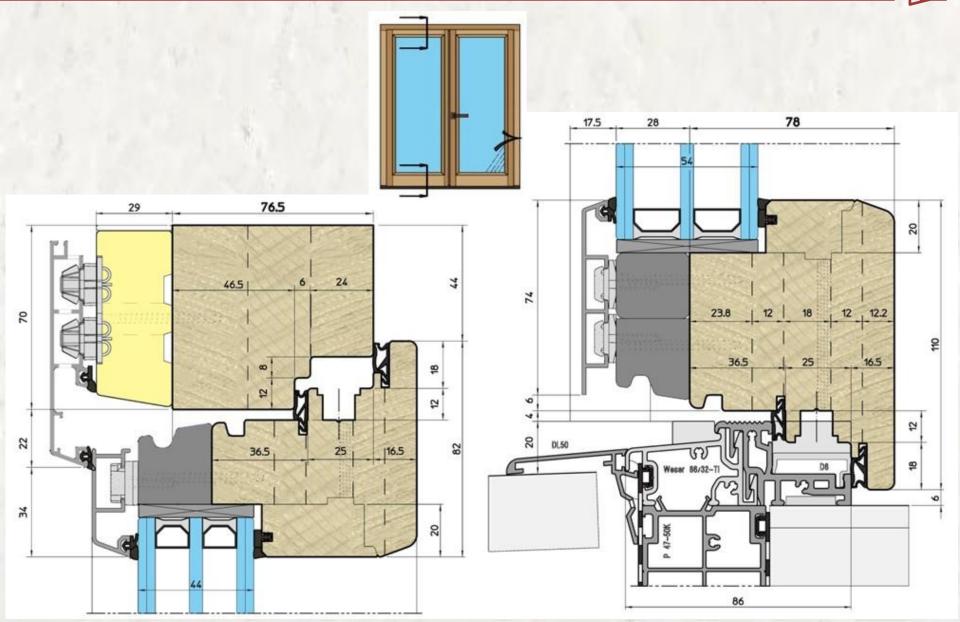

and-slide system are available by individual order.

Shape: rectangular, square, arc, triangular, trapezoid, round, etc.

Dimensions: custom – by request. Seals: Qulon.

Glass Sets: Double - with option of installation of internal shutters with heat transfer coefficient U = 1.0 W / m2K

By request - safe, security class P4 (with appropriate hardware package)

Fittings: company G-U (Germany) with micro-ventilation function.





Material: profiles made of glued wood (pine, oak, larch or meranti) - well dried and deprived of knots and resin blisters.







Wooden Windows
with the rain deflectors (aluminum)

Profile: EU-Line 78mm

















Wooden Windows with the rain deflectors (aluminum)

Profile: EU-Line 92mm

















## Wood-Aluminum Windows

Profile: WA-Line Classic













## Wood-Aluminum Windows

Profile: WA-Line Modern















## Wood-Aluminum Windows

Profile: WA-Line Contemporary













Our products serve their functionality and decorate facades, among others. The Presidential Palace, the Krolikarnia, the Philharmonic, the Ministry of Culture and Art.

They also fulfill their role in daily use in single-family homes, giving them individual style while satisfying the needs of owners in terms of their operation and ease of maintenance.

Below you can look through some works from our Portfolio.























## **Head office:**

UI. Henryka Sienkiewicza 10, lokacia 204

Legionowo 05-120 Poland

Tel: +48 514 155 170

tavolini@tavolinifloors.com