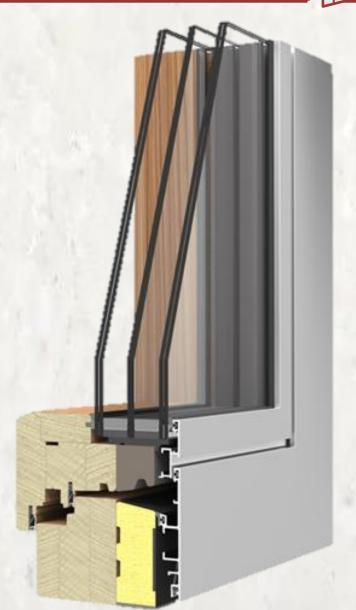

## Wood-Aluminum Windows

Profile: WA-Line Classic

## Wood-Aluminum Windows

Profile: WA-Line Modern

## Wood-Aluminum Windows

Profile: WA-Line Contemporary

Our products serve their functionality and decorate facades, among others. The Presidential Palace, the Krolikarnia, the Philharmonic, the Ministry of Culture and Art.