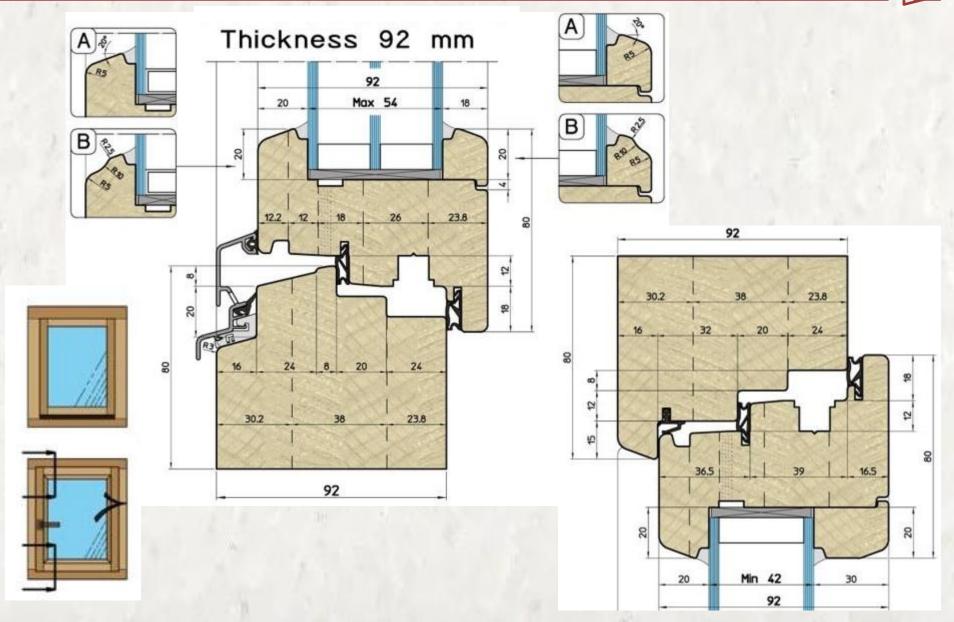

## Wood-Aluminum Windows

Profile: WA-Line Modern

## Wood-Aluminum Windows

Profile: WA-Line Contemporary

Our products serve their functionality and decorate facades, among others. The Presidential Palace, the Krolikarnia, the Philharmonic, the Ministry of Culture and Art.