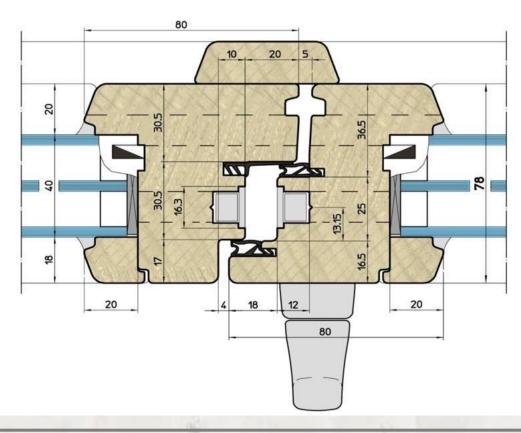

Wooden Windows
with the rain deflectors (aluminum)

Profile: EU-Line 78mm

Wooden Windows with the rain deflectors (aluminum)

Profile: EU-Line 92mm