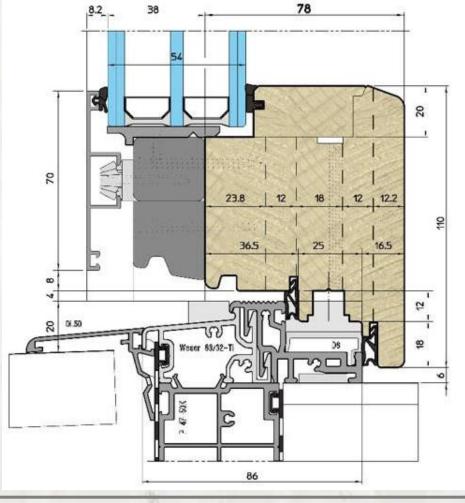

Wooden Windows
with the rain deflectors (aluminum)

Profile: EU-Line 78mm

Wooden Windows with the rain deflectors (aluminum)

Profile: EU-Line 92mm

## Wood-Aluminum Windows

Profile: WA-Line Modern