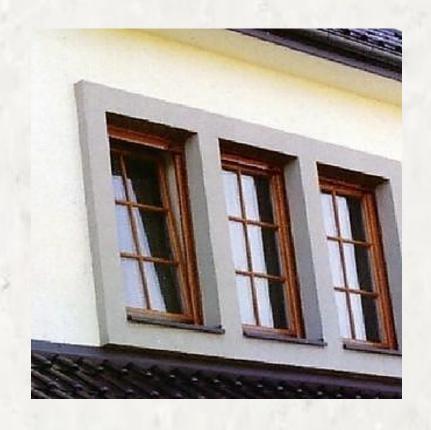

Wooden Windows
with the rain deflectors (aluminum)

Profile: EU-Line 78mm

Wooden Windows with the rain deflectors (aluminum)

Profile: EU-Line 92mm