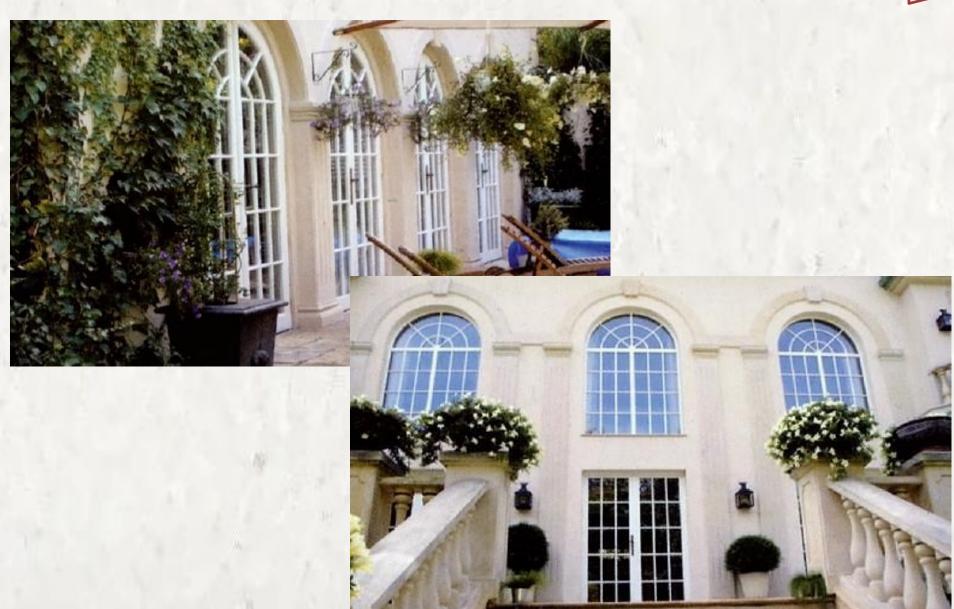

## Wood-Aluminum Windows

Profile: WA-Line Contemporary

Our products serve their functionality and decorate facades, among others. The Presidential Palace, the Krolikarnia, the Philharmonic, the Ministry of Culture and Art.

They also fulfill their role in daily use in single-family homes, giving them individual style while satisfying the needs of owners in terms of their operation and ease of maintenance.

Below you can look through some works from our Portfolio.