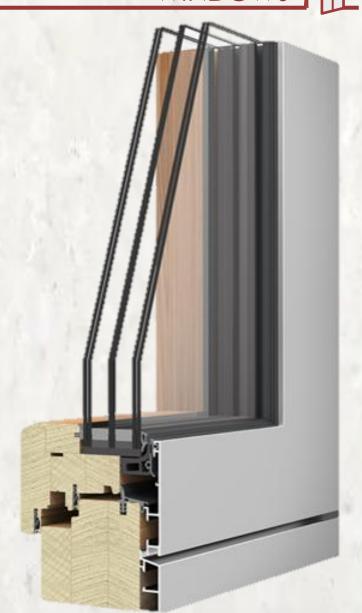

Wooden Windows
with the rain deflectors (aluminum)

Profile: EU-Line 78mm

Wooden Windows with the rain deflectors (aluminum)

Profile: EU-Line 92mm

## Wood-Aluminum Windows

Profile: WA-Line Classic

## Wood-Aluminum Windows

Profile: WA-Line Modern