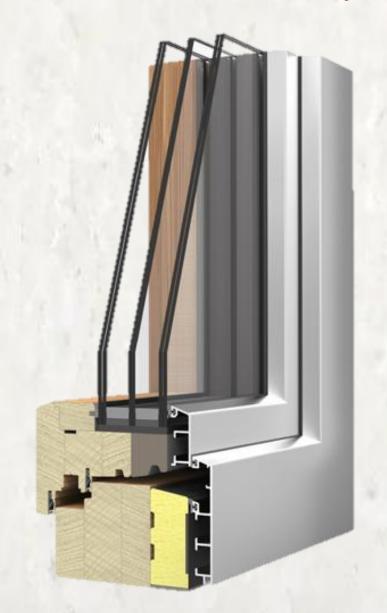

ift-and-slide system are available by individual order.

Shape: rectangular, square, arc, triangular, trapezoid, round, etc.

Dimensions: custom – by request. Seals: Qulon.

Glass Sets: Double - with option of installation of internal shutters with heat transfer coefficient U = 1.0 W / m2K

By request - safe, security class P4 (with appropriate hardware package)

Fittings: company G-U (Germany) with micro-ventilation function.





Material: profiles made of glued wood (pine, oak, larch or meranti) - well dried and deprived of knots and resin blisters.







Wooden Windows
with the rain deflectors (aluminum)

Profile: EU-Line 78mm

















Wooden Windows with the rain deflectors (aluminum)

Profile: EU-Line 92mm

















## Wood-Aluminum Windows

Profile: WA-Line Classic













## Wood-Aluminum Windows

Profile: WA-Line Modern















## Wood-Aluminum Windows

Profile: WA-Line Contemporary













Our products serve their functionality and decorate facades, among others. The Presidential Palace, the Krolikarnia, the Philharmonic, the Ministry of Culture and Art.

They also fulfill their role in daily use in single-family homes, giving them individual style while satisfying the needs of owners in terms of their operation and ease of maintenance.

Below you can look through some works from our Portfolio.























## **Head office:**

UI. Henryka Sienkiewicza 10, lokacia 204

Legionowo 05-120 Poland

Tel: +48 514 155 170

tavolini@tavolinifloors.com