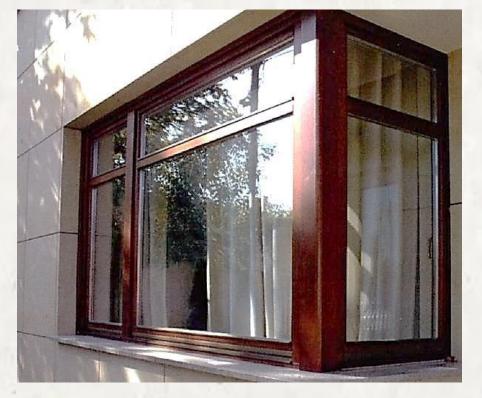

## Wood-Aluminum Windows

Profile: WA-Line Classic

## Wood-Aluminum Windows

Profile: WA-Line Modern