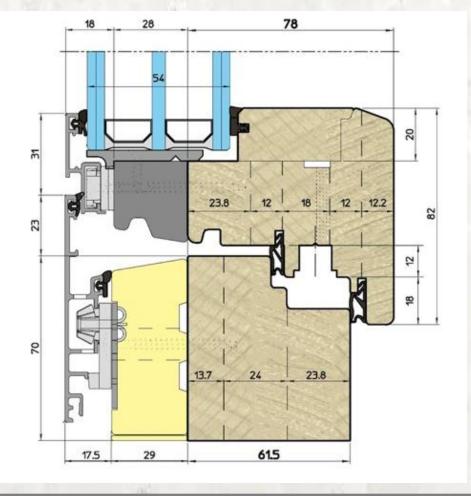

Wooden Windows
with the rain deflectors (aluminum)

Profile: EU-Line 78mm

Wooden Windows with the rain deflectors (aluminum)

Profile: EU-Line 92mm

## Wood-Aluminum Windows

Profile: WA-Line Contemporary

Our products serve their functionality and decorate facades, among others. The Presidential Palace, the Krolikarnia, the Philharmonic, the Ministry of Culture and Art.