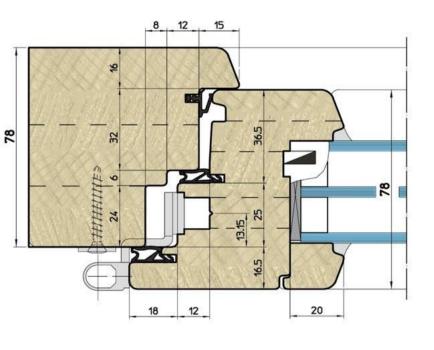

Wooden Windows
with the rain deflectors (aluminum)

Profile: EU-Line 78mm

Wooden Windows with the rain deflectors (aluminum)

Profile: EU-Line 92mm