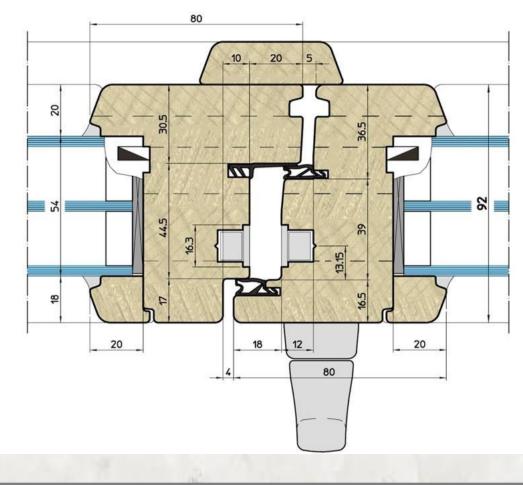

Wooden Windows
with the rain deflectors (aluminum)

Profile: EU-Line 78mm

Wooden Windows with the rain deflectors (aluminum)

Profile: EU-Line 92mm