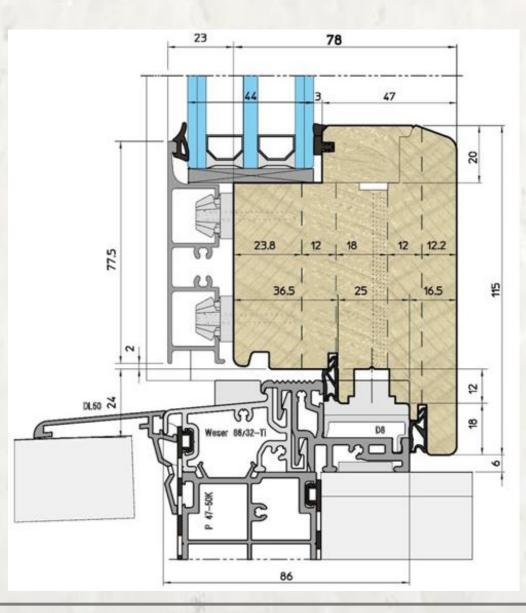

stom – by request. Seals: Qulon.

Glass Sets: Double - with option of installation of internal shutters with heat transfer coefficient U = 1.0 W / m2K

By request - safe, security class P4 (with appropriate hardware package)

Fittings: company G-U (Germany) with micro-ventilation function.





Material: profiles made of glued wood (pine, oak, larch or meranti) - well dried and deprived of knots and resin blisters.







Wooden Windows
with the rain deflectors (aluminum)

Profile: EU-Line 78mm

















Wooden Windows with the rain deflectors (aluminum)

Profile: EU-Line 92mm

















## Wood-Aluminum Windows

Profile: WA-Line Classic













## Wood-Aluminum Windows

Profile: WA-Line Modern















## Wood-Aluminum Windows

Profile: WA-Line Contemporary













Our products serve their functionality and decorate facades, among others. The Presidential Palace, the Krolikarnia, the Philharmonic, the Ministry of Culture and Art.

They also fulfill their role in daily use in single-family homes, giving them individual style while satisfying the needs of owners in terms of their operation and ease of maintenance.

Below you can look through some works from our Portfolio.























## **Head office:**

UI. Henryka Sienkiewicza 10, lokacia 204

Legionowo 05-120 Poland

Tel: +48 514 155 170

tavolini@tavolinifloors.com