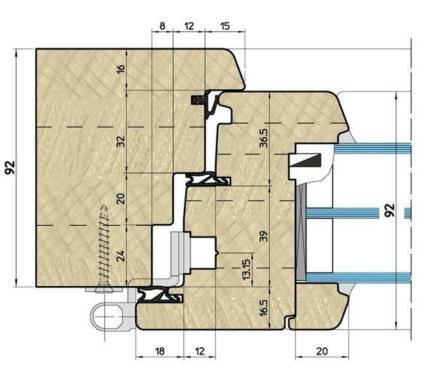

Wooden Windows
with the rain deflectors (aluminum)

Profile: EU-Line 78mm

Wooden Windows with the rain deflectors (aluminum)

Profile: EU-Line 92mm