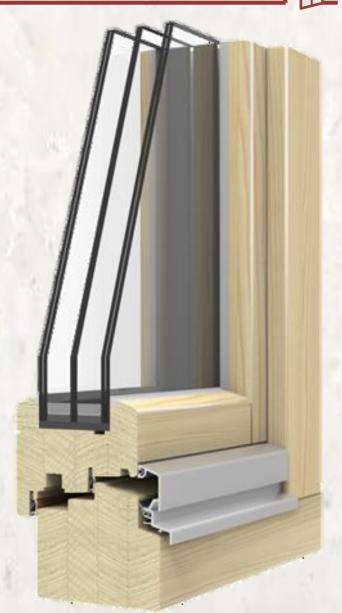

Wooden Windows
with the rain deflectors (aluminum)

Profile: EU-Line 78mm

Wooden Windows with the rain deflectors (aluminum)

Profile: EU-Line 92mm

## Wood-Aluminum Windows

Profile: WA-Line Classic

## Wood-Aluminum Windows

Profile: WA-Line Modern

## Wood-Aluminum Windows

Profile: WA-Line Contemporary

Our products serve their functionality and decorate facades, among others. The Presidential Palace, the Krolikarnia, the Philharmonic, the Ministry of Culture and Art.