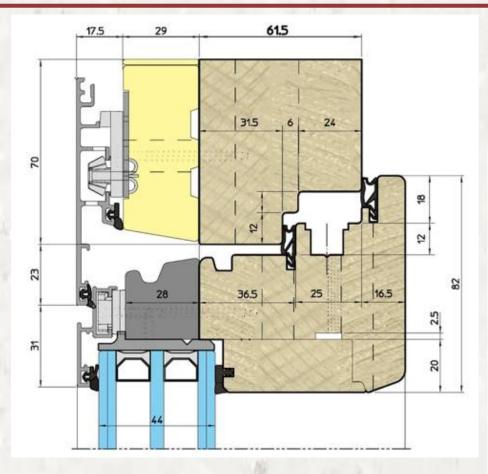

Wooden Windows
with the rain deflectors (aluminum)

Profile: EU-Line 78mm

Wooden Windows with the rain deflectors (aluminum)

Profile: EU-Line 92mm

## Wood-Aluminum Windows

Profile: WA-Line Classic