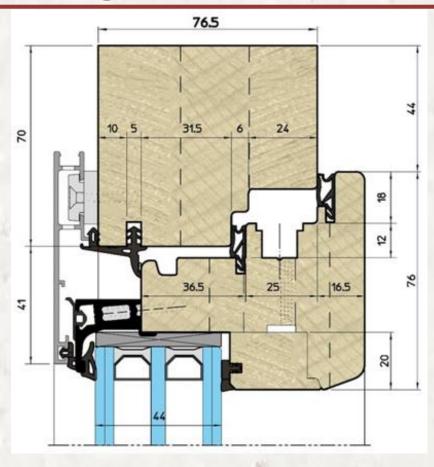

Wooden Windows
with the rain deflectors (aluminum)

Profile: EU-Line 78mm

Wooden Windows with the rain deflectors (aluminum)

Profile: EU-Line 92mm

## Wood-Aluminum Windows

Profile: WA-Line Classic

## Wood-Aluminum Windows

Profile: WA-Line Modern