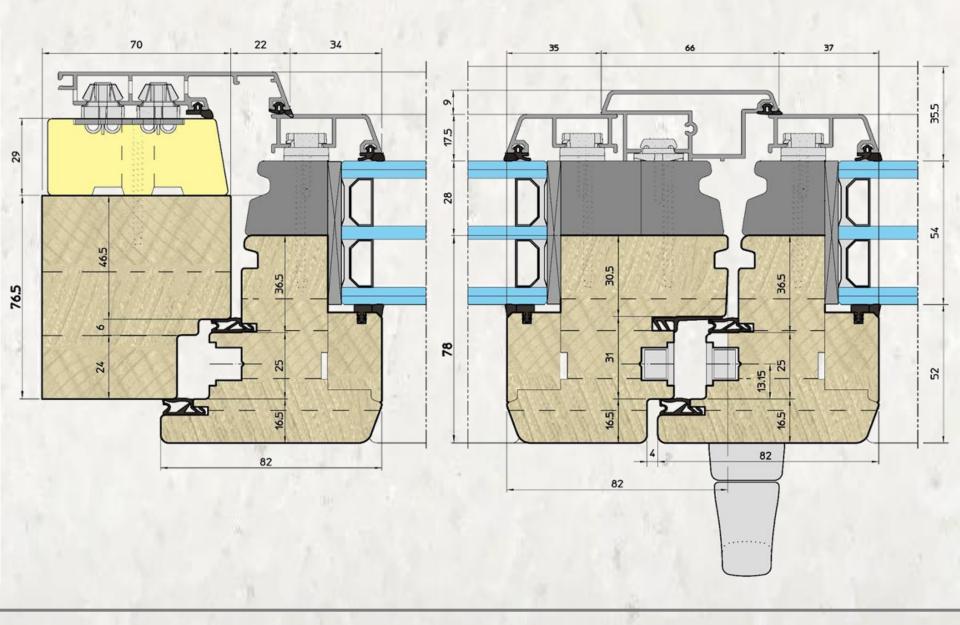

Wooden Windows
with the rain deflectors (aluminum)

Profile: EU-Line 78mm

Wooden Windows with the rain deflectors (aluminum)

Profile: EU-Line 92mm