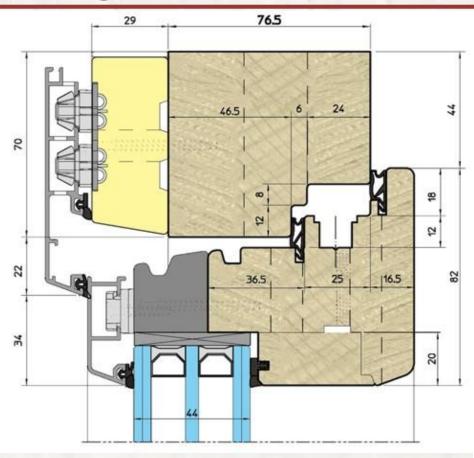

Wooden Windows
with the rain deflectors (aluminum)

Profile: EU-Line 78mm

Wooden Windows with the rain deflectors (aluminum)

Profile: EU-Line 92mm